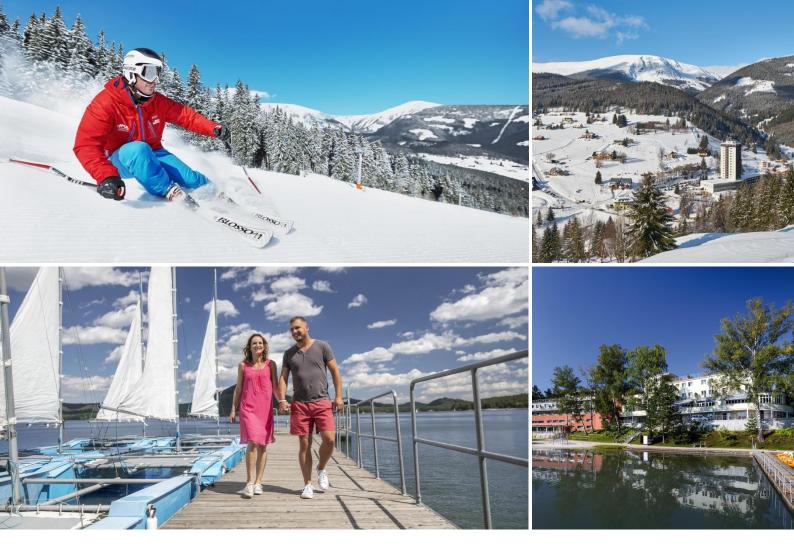

## Poukazy místo večírku

Nemáte jasno, zda by kolegové raději na hory nebo k vodě?

Jednoduchá pomoc. Vystavíme Vám poukaz na konkrétní domluvenou částku, dáme mu platnost 2 roky od vystavení a je již na nich, ve kterém hotelu a na jaké služby poukazy využijí. Ať už to bude hotel Horizont na horách nebo hotel Port u vody, určitě se nebudou nudit a svůj pobyt si maximálně užijí.

## Poukazy na konkrétní termín

Dárkové poukazy je možné zakoupit na veškeré služby, které poskytuje hotel Horizont – ubytování, gastronomii, sport a wellness. Je možné je zakoupit na konkrétní službu nebo balíček služeb přímo na míru. Rádi vám pomůžeme s výběrem.

## Náš tip na pobytový poukaz:

- ✓ ubytování na 2 noci dle typu pokoje
- 🗸 snídaně nebo polopenze formou bohatého bufetu
- volný vstup do bazénu, vířivky, sauny a posilovny po celou dobu pobytu
- 🗸 v zimní sezóně skibus od hotelu až na sjezdovky
- 🗸 animační program pro děti i dospělé v hlavní zimní i letní sezóně
- ✓ free wi–fi v celém hotelu pro sdílení zážitků
- parkování na hlídaném parkovišti u hotelu
- ✓ karta hosta se spoustou slev a výhod (např. 30% sleva na Lanovou dráhu Sněžka)